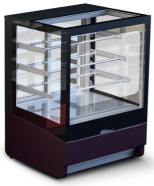

## INNOVA HALF OPEN COMPANY (SOUTH PORTION OF THE PROPERTY OF THE

Appliance with front glass with a self-service opening (temp. range +4 to +10 °C)

INN70.110H0 INN70.140H0 INN100.110H0 INN100.140H0 INN140.110HO INN140.140HO