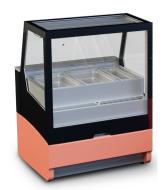

## **INNOVA BAIN-MARIE**

Appliance with water heating bain-marie (temp. range +30 to +85°C)

INN100.140B

INN140.140B