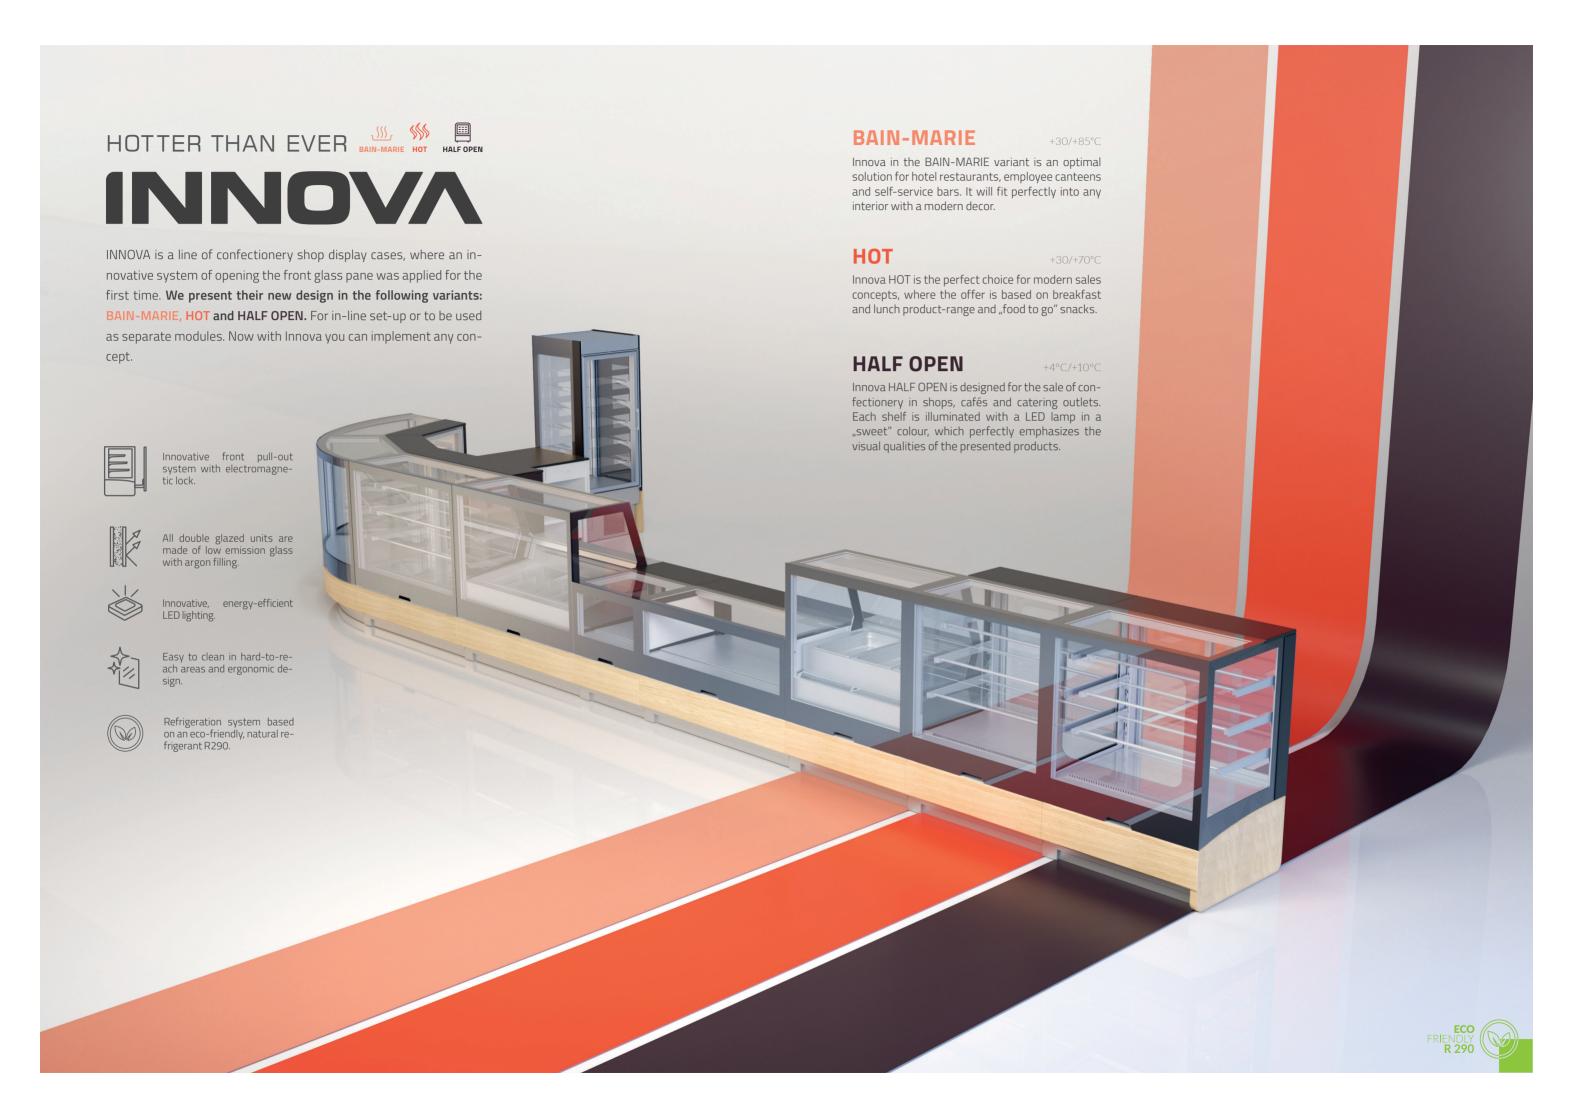

## **INNOVA BAIN-MARIE**

Appliance with water heating bain-marie (temp. range +30 to +85°C)

INN100.140B

INN140.140B

## INNOVA **HOT**

Heating appliance with dry heaters (temp. range +30 to +70°C)

INN70.140H INN70.110H INN100.110H INN100.140H INN140.110H INN140.140H

## INNOVA HALF OPEN COMPANY (SOUTH PORTION OF THE PROPERTY OF THE

Appliance with front glass with a self-service opening (temp. range +4 to +10 °C)

INN70.110H0 INN70.140H0 INN100.110H0 INN100.140H0 INN140.110HO INN140.140HO