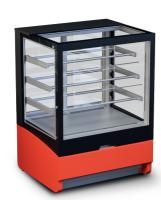

## INNOVA **HOT**

Heating appliance with dry heaters (temp. range +30 to +70°C)

INN70.140H INN70.110H INN100.110H INN100.140H INN140.110H INN140.140H